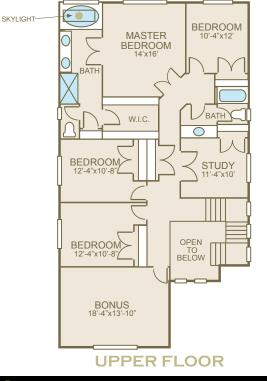

## **STONECREST**®

**Sq Ft:** 2,805

**Bedrooms:** 

Bathrooms: 2.5

Garage:

In a continuous effort to improve its products, Norris Homes reserves the right at its sole discretion to make changes to maps, plans, specifications, materials, features and colors without notice. All marketing materials are examples, are not to scale and not deemed a warranty of any kind. Square footages are approximate. Specifications may vary amongst home collections and models. Prices and availability subject to change without