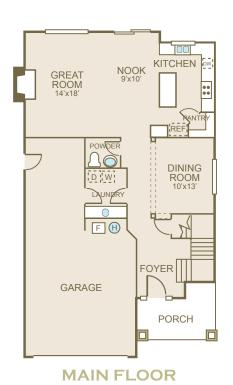

## **STONECREST**®

**Sq Ft:** 2,805

**Bedrooms:** 

Bathrooms: 2.5

Garage:

In a continuous effort to improve its products, Norris Homes reserves the right at its sole discretion to make changes to maps, plans, specifications, materials, features and colors without notice. All marketing materials are examples, are not to scale and not deemed a warranty of any kind. Square footages are approximate. Specifications may vary amongst home collections and models. Prices and availability subject to change without